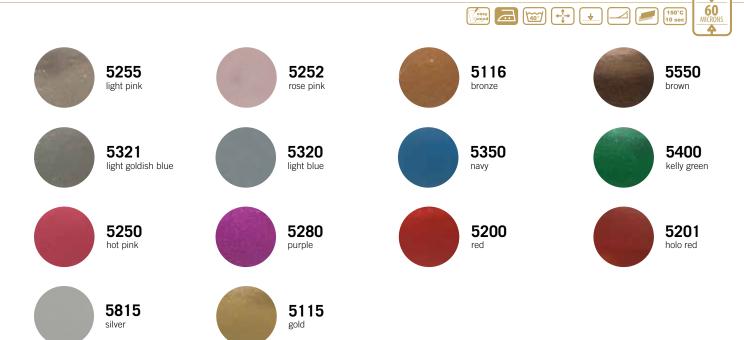

: cold

# MULTI-COLOR DESIGNS

Apply background for 2-4 seconds, peel carrier warm/cold. Repeat for additional colors. Finish with final application of 13-15 seconds. Peel cold.

# ACCESSORIES RECOMMENDED

- · Grip Cover Sheet
- Cover Sheet Non-Sticky
- EZ Weeder®

## CARE INSTRUCTIONS

Machine wash up to 40° C using mild detergent. Do not use bleach. Dry at normal dryer settings on household machines. Do not dry-clean. Do not iron directly onto CAD-CUT® Soft Metallic (use cover sheet).

### **STORAGE**

Store in cool, dry area. Avoid direct heat, sunlight and humidity.

#### **DETAILS**



#### **KEY**



Easy weed



Ironable



Ironable only inside out



Washable



Sublimation Stretchable





Flock





Thin



Multi-color application



Peel hot







# **CAD-CUT® SOFT METALLIC**