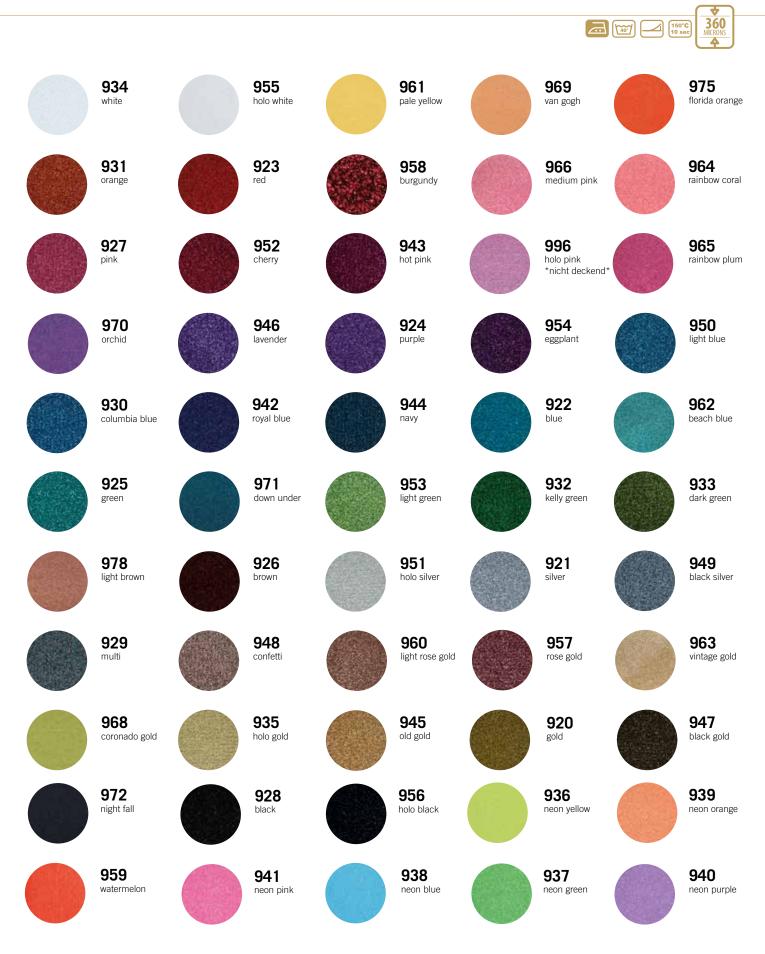

### GLITTER FLAKE HEAT TRANSFER MATERIAL IS THE MOST POPULAR OPTION FOR CREA-TING SPECIAL EFFECTS.

Your design potential and possibilities are endless with over 38 colors to choose from! This durable film will keep its vibrant colors throughout endless washing cycles. The sticky carrier makes it easy to weed.