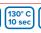

#### **APPLICATION INSTRUCTIONS**

Temperature:  $130^{\circ}$  C /  $150^{\circ}$  C Time: 10 sec. / 5 sec.

Pressure: Medium (#4-6 with Hotronix®)

Carrier: Hot peel/ \*\*Nylon: Cold peel