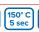

#### **APPLICATION INSTRUCTIONS**

Temperature:  $130^{\circ}$  C /  $150^{\circ}$  C Time: 10 sec. / 5 sec.

Pressure: Medium (#4-6 with Hotronix®)

Carrier: Hot peel/ \*\*Nylon: Cold peel