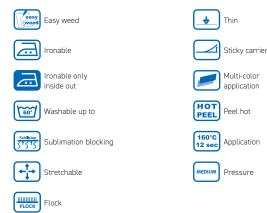

### **APPLICATION INSTRUCTIONS**

| Temperature: | 160° C                                    |
|--------------|-------------------------------------------|
| Time:        | 10 sec.                                   |
| Pressure:    | Medium (#4-6 with Hotronix <sup>®</sup> ) |
| Carrier:     | Cold peel                                 |

### **MULTI-COLOR DESIGNS**

Print the background for 3-5 seconds, peel off the carrier cold. Repeat the process for each additional color. Print the last color for 18 - 20 seconds. Remove the carrier cold.

#### STORAGE

Store in a cool, dry environment. Avoid direct heat or sunlight.

Washable up to 60° C. Please do not use fabric softener