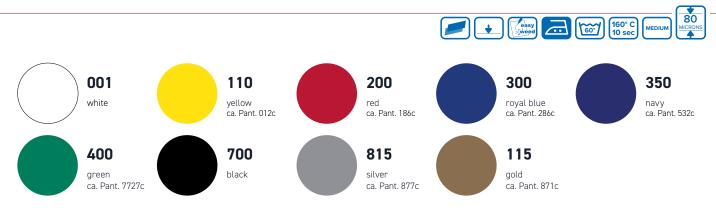

|-------------------------------------------|
| Time:        | 10 sec.                                   |
| Pressure:    | Medium (#4-6 with Hotronix <sup>®</sup> ) |
| Carrier:     | Cold peel                                 |

### **MULTI-COLOR DESIGNS**

Print the background for 3-5 seconds, peel off the carrier cold. Repeat the process for each additional color. Print the last color for 18 - 20 seconds. Remove the carrier cold.

#### ACCESSORIES RECOMMENDED

- $\cdot$  Grip Cover Sheet
- Cover Sheet Non-Sticky
- EZ Weeder®, LED Weeder, LED Pin or Tweezers



**CARE INSTRUCTIONS** 

#### STORAGE

Store in a cool, dry environment. Avoid direct heat or sunlight.

Washable up to 60° C. Please do not use fabric softener

### DETAILS







80

MEDIUI

# **CAD-CUT<sup>®</sup> BASIC FILM**