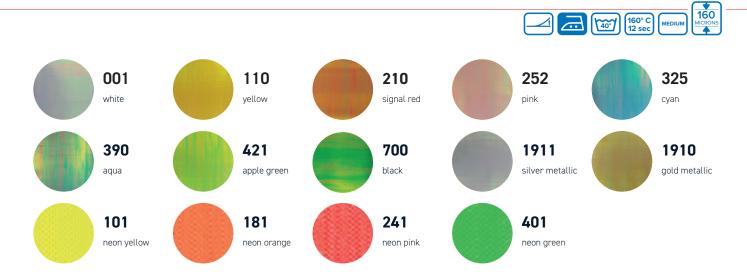

### APPLICATION INSTRUCTIONS

Temperature: 160° C
Time: 12 sec.

Pressure: Medium (#3-4 with Hotronix®)

Carrier: Cold peel