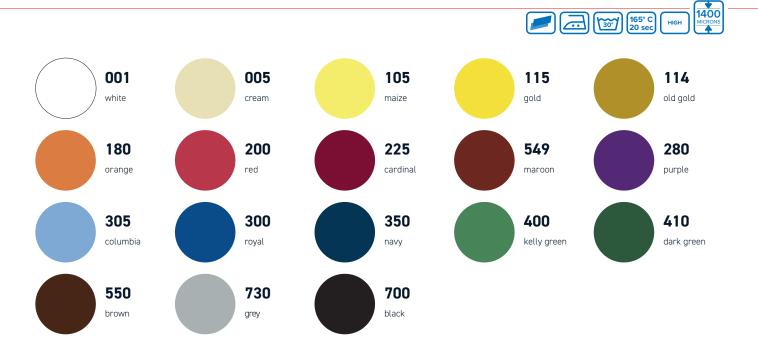

## OUR CAD-CUT® FELT HAS A CLASSIC & DURABLE LOOK. THE FELT IS IDEAL FOR CREATING VINTAGE STYLE DESIGNS.

Our CAD-CUT® Felt is a high quality felt, made from 80 % wool and 20 % rayon, with an adhesive backer. The material comes without a carrier, and is available in several colours.