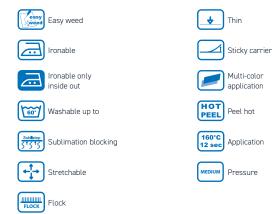

# **APPLICATION INSTRUCTIONS**

| Temperature: | 150° C                       |
|--------------|------------------------------|
| Time:        | 10 sec.                      |
| Pressure:    | Medium (#4-6 with Hotronix®) |
| Carrier:     | Warm peel                    |

# **MULTI-COLOR DESIGNS**

 $\mathsf{CAD}\text{-}\mathsf{CUT}^\circ$  Glow is not suitable for multi-layer applications.

# **CARE INSTRUCTIONS**

Washable up to 40° C. Please do not use fabric softener or bleach. Suitable for tumble drying on a gentle setting. Wash and iron inside out.