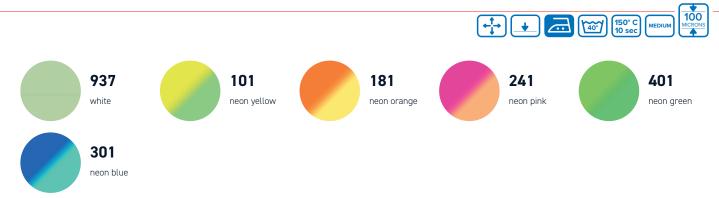

#### TURN NIGHT INTO DAY! CREATE A GLOWING EFFECT.

CAD-CUT<sup>®</sup> Glow is the film that glows in the dark. The material is able to absorb sunlight and then develop a special glow in the dark.

Various intense neon colors are available, which are ideal for creating particularly impressive motifs, while the thin polyurethane film gives you a matt finish, a pleasant feel and outstanding durability.

# **APPLICATION INSTRUCTIONS**

| Temperature: | 150° C                       |
|--------------|------------------------------|
| Time:        | 10 sec.                      |
| Pressure:    | Medium (#4-6 with Hotronix®) |
| Carrier:     | Warm peel                    |