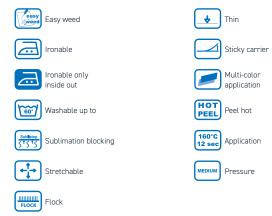

## **CUTTING NOTES**

Always test the cutting settings before production. The settings depend on the age of the blade used. To ensure optimum processing of the material. Minimum line thickness of 2.5 mm.

## **APPLICATION INSTRUCTIONS**

| Temperature: | 130° C                       |
|--------------|------------------------------|
| Time:        | 10 sec.                      |
| Pressure:    | Medium (#4-6 with Hotronix®) |
| Carrier:     | Cold peel                    |

## CARE INSTRUCTIONS

Washable up to 40° C. Please do not use fabric softener or bleach. Do not use fabric softener or bleach. Can be ironed directly, do not dry clean.