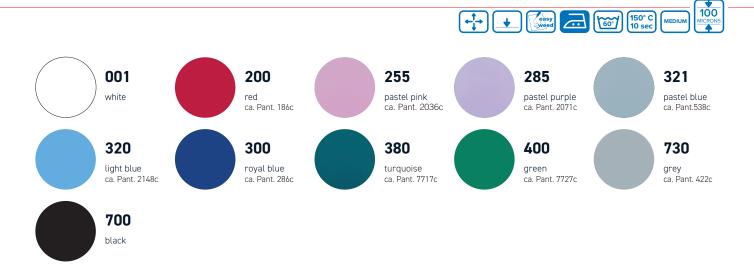

#### **APPLICATION INSTRUCTIONS**

Temperature: 150° C

Time: 10 sec. Repressing: 5 sec.

Pressure: Medium (#4-6 with Hotronix®)

Carrier: Cold peel