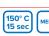

#### **APPLICATION INSTRUCTIONS**

Temperature: 150° C
Time: 15 sec.

Pressure: Medium (#4-6 with Hotronix®)

Carrier: cold peel