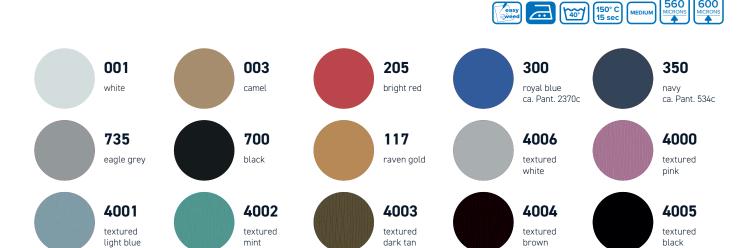

production. The settings depend on the age of the knife used. To ensure optimum processing of the material. Minimum line thickness of 3 mm.

## **CARE INSTRUCTIONS**

Washable up to  $40^{\circ}$  C. Please do not use fabric softener or bleach. Can be ironed directly.

#### **STORAGE**

Store in a cool, dry environment. Avoid direct heat or sunlight.

#### **APPLICATION INSTRUCTIONS**

Temperature: 150° C
Time: 15 sec.

Pressure: Medium (#4-6 with Hotronix®)

Carrier: cold peel

#### **MULTI-COLOR DESIGNS**

 ${\sf CAD\text{-}CUT}^{\circ}$  Soft Foam is not suitable for multi-layered application.

#### **ACCESSORIES RECOMMENDED**

- · Grip Cover Sheet
- · Cover Sheet Non-Sticky
- · EZ Weeder®, LED Weeder, LED Pin or Tweezers









Stretchable

















# **CAD-CUT® SOFT FOAM**



brown



600