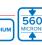

### **ULTRA MATT, 3 DIMENSIONAL PREMIUM FILM**

CAD-CUT® Soft Foam is a 560  $\mu m$  - 600  $\mu m$  thick, soft material. When printed, this film gives an ultra-matte, color-intense result. Thanks to its soft finish, it is even suitable for larger prints on hoodies and shirts (despite its 6 mm thickness).