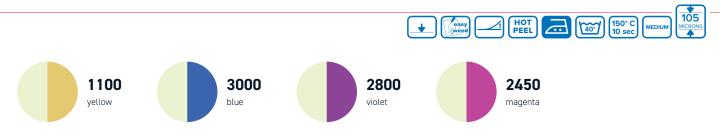

### **APPLICATION INSTRUCTIONS**

| Temperature: | 150° C                                    |
|--------------|-------------------------------------------|
| Time:        | 10 sec.                                   |
| Pressure:    | Medium (#3-4 with Hotronix <sup>®</sup> ) |
| Carrier:     | Hot peel                                  |