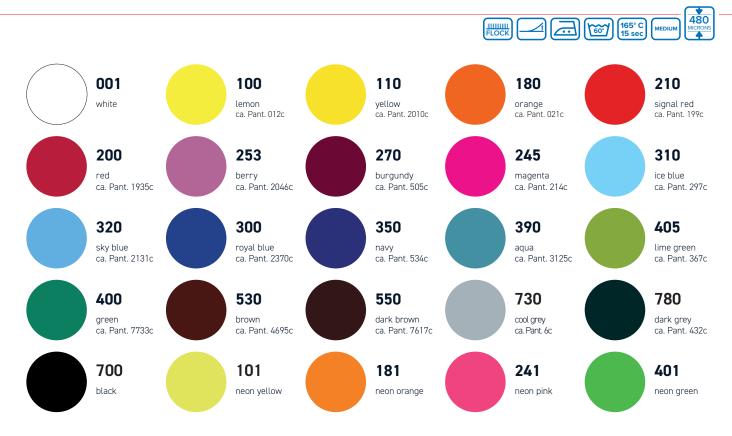

#### AVAILABLE IN

50 cm x 25 m roll

## **APPLICATION INSTRUCTIONS**

| Temperature: | 165° C                                  |
|--------------|-----------------------------------------|
| Time:        | 15 sec.                                 |
| Pressure:    | Medium (#4-6 with Hotronix $^{\circ}$ ) |
| Carrier:     | Warm / cold peel                        |