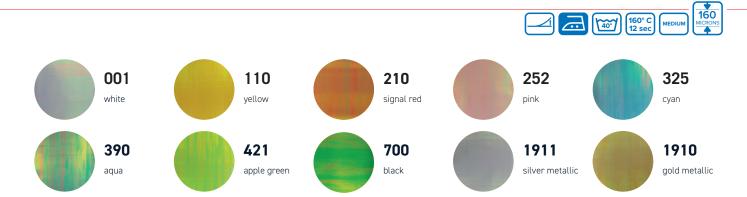

# APPLICATION INSTRUCTIONS

Temperature: 160° C
Time: 12 sec.

Pressure: Medium (#3-4 with Hotronix®)

Carrier: Cold peel

# **CARE INSTRUCTIONS**

Washable up to 40° C. Please do not use fabric softener or bleach. Suitable for tumble drying on a gentle setting, wash inside out and iron.