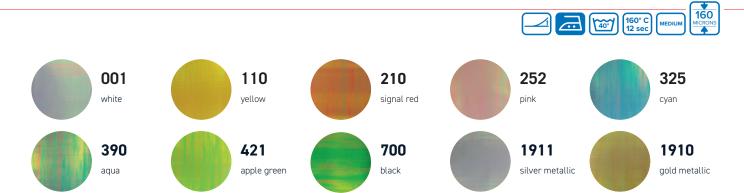

er that the settings depend on the age of the blade used. To ensure optimum processing of the material, a minimum line thickness of 1.5 mm is required.

#### **APPLICATION INSTRUCTIONS**

Temperature: 160° C
Time: 12 sec.

Pressure: Medium (#3-4 with Hotronix®)

Carrier: Cold peel

#### **MULTI-COLOR DESIGNS**

CAD-CUT® Chroma TWILL is not suitable for multi-layered application.

#### **ACCESSORIES RECOMMENDED**

- · Grip Cover Sheet
- · Cover Sheet Non-Sticky
- EZ Weeder®, LED Weeder, LED Pin or Tweezers

#### **CARE INSTRUCTIONS**

Washable up to 40° C. Please do not use fabric softener or bleach. Suitable for tumble drying on a gentle setting, wash inside out and iron.

#### **STORAGE**

Store in a cool, dry environment. Avoid direct heat or sunlight.





## **CAD-CUT® CHROMA TWILL**