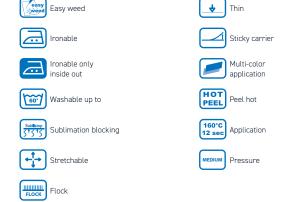

#### **APPLICATION INSTRUCTIONS**

Temperature: 160° C
Time: 12 sec.

Pressure: Medium (#3-4 with Hotronix®)

Carrier: Cold peel

#### **CARE INSTRUCTIONS**

Washable up to 40° C. Please do not use fabric softener or bleach. Suitable for tumble drying on a gentle setting, wash inside out and iron.