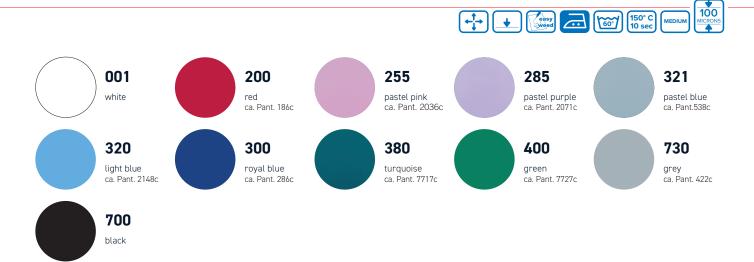

#### **APPLICATION INSTRUCTIONS**

Temperature: 150° C

Time: 10 sec. Repressing: 5 sec.

Pressure: Medium (#4-6 with Hotronix®)

Carrier: Cold peel