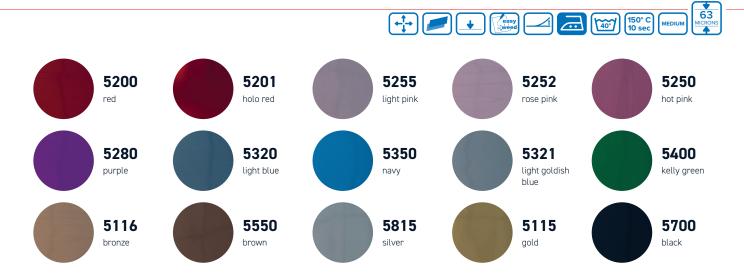

### **APPLICATION INSTRUCTIONS**

Temperature: 150° C Time: 10 sec.

Pressure: Medium (#4-6 with Hotronix®)

Carrier: Cold peel