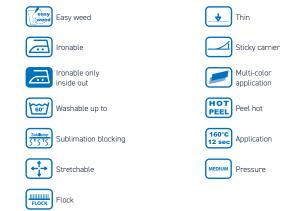

## SWITCHES FROM WHITE TO AN INTENSE COLOR WHEN EXPOSED TO SUNLIGHT.

This PU heat transfer vinyl changes color from simple white to an intense color shade when exposed to sunlight. Indoors, it reverses within a few minutes. CAD-CUT® UV Shift is also ideal for delicate designs, and you can weed it effortlessly.

#### **CARE INSTRUCTIONS**

Washable up to 40° C. Please do not use fabric softener or bleach. Suitable for tumble drying on a gentle setting. Wash and iron inside out.

#### **APPLICATION INSTRUCTIONS**

Temperature: 150° C
Time: 10 sec.

Pressure: Medium (#3-4 with Hotronix®)

Carrier: Hot peel