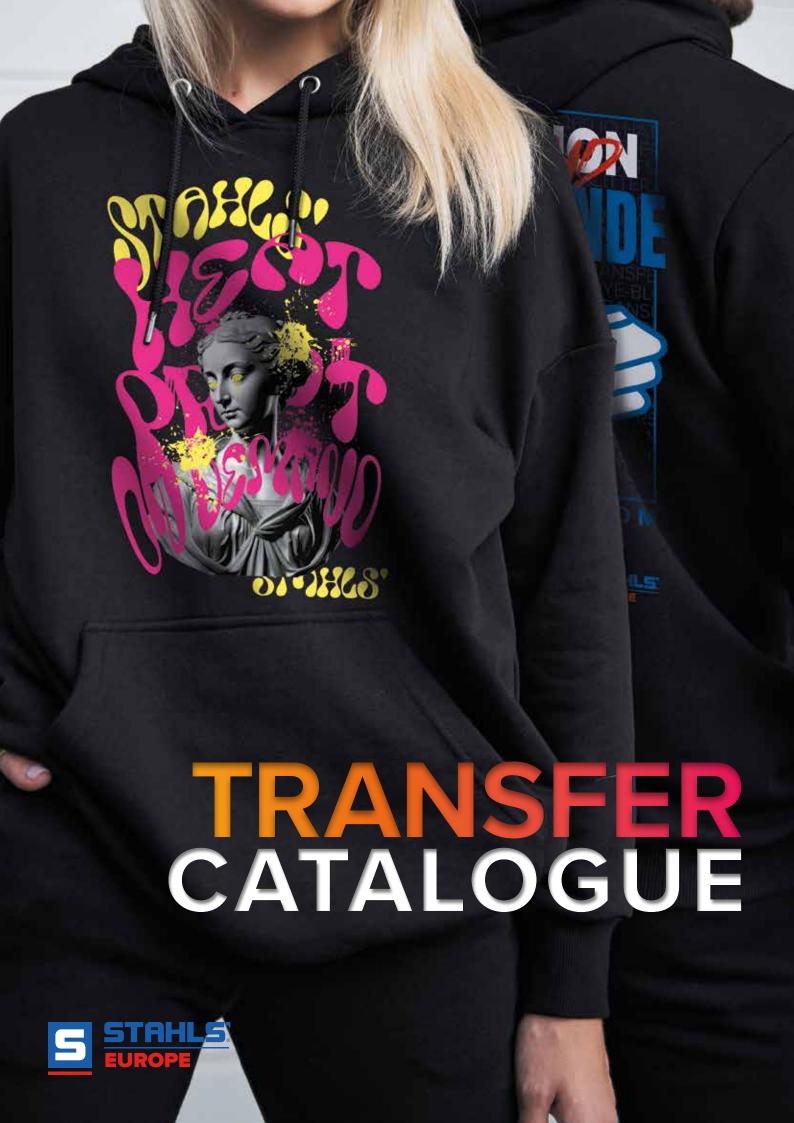

### **WITH OUR TRANSFERS ...**

... you can accept any order! Any design, any color, even complex color transitions are possible.

Endless possibilities without large investments or production areas. You can even earn money with our transfers from home. All you need is a heat press: Simply place the textile of your choice, position the transfer on it and print! The result: a high-quality, wash-resistant textile print in vibrant colors. With transfers, you can print on T-shirts, hoodies, pants, shoes, bags, bottle coolers and much more! Discover the diversity of STAHLS' transfers and start printing on a wide range of products today.

# ... BECAUSE WITH OUR TRANSFERS YOU CAN SAY YES TO EVERY TRANSFER

### **SAY YES!**

TO ANY ARTWORK WITH TRANSFERS. **EASILY APPLIES TO COTTON,** POLYESTER & MORE.