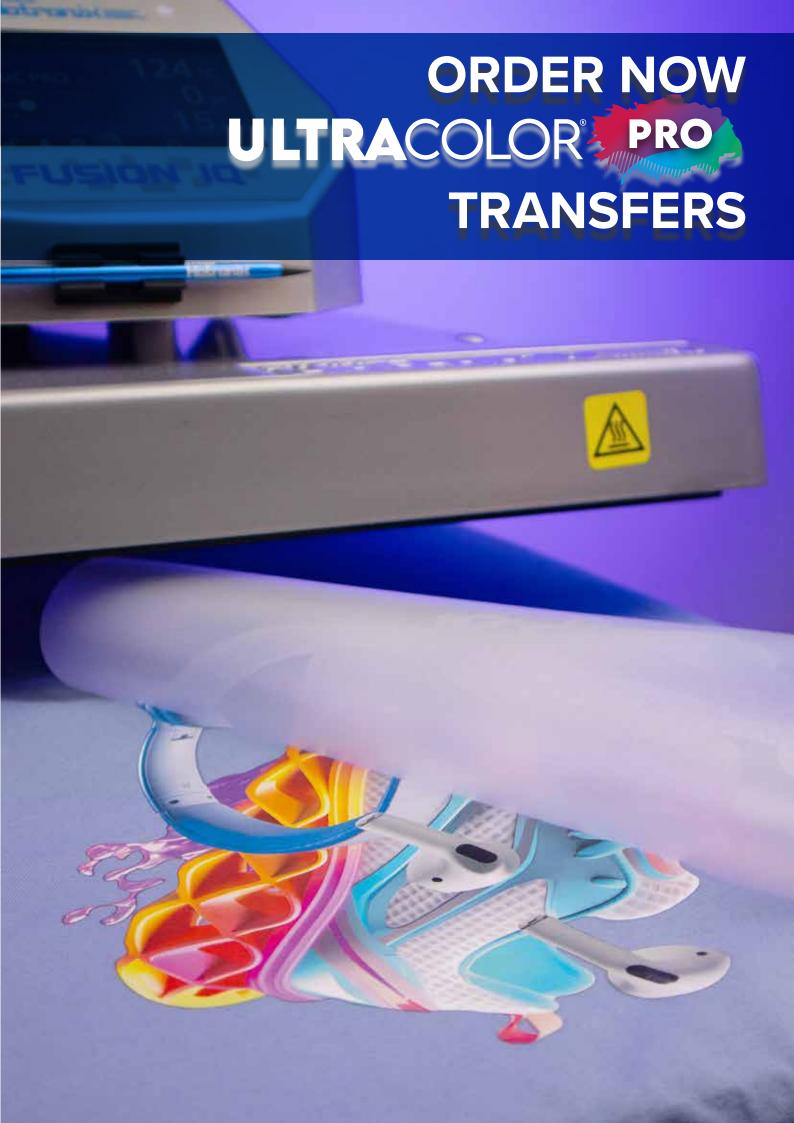

### **ULTRA**COLOR® **PRO** TRANSFERS

# FOR ULTRACOLOR PROTECTION TRANSFERS

4C PRINTING - VIBRANT WATER-BASED COLORS

**CAN BE PRINTED AT 125°C** 

HOT PEEL NO WAITING TIME

#### WATER-BASED TECHNOLOGY FOR PHOTOREALISTIC TEXTILE PRINTS

This digital screen print transfer is a hybrid full color transfer, the digitally printed design is combined with a screen print backing. UltraColor® PRO transfers offer a clean edge, full color printing and a soft touch.