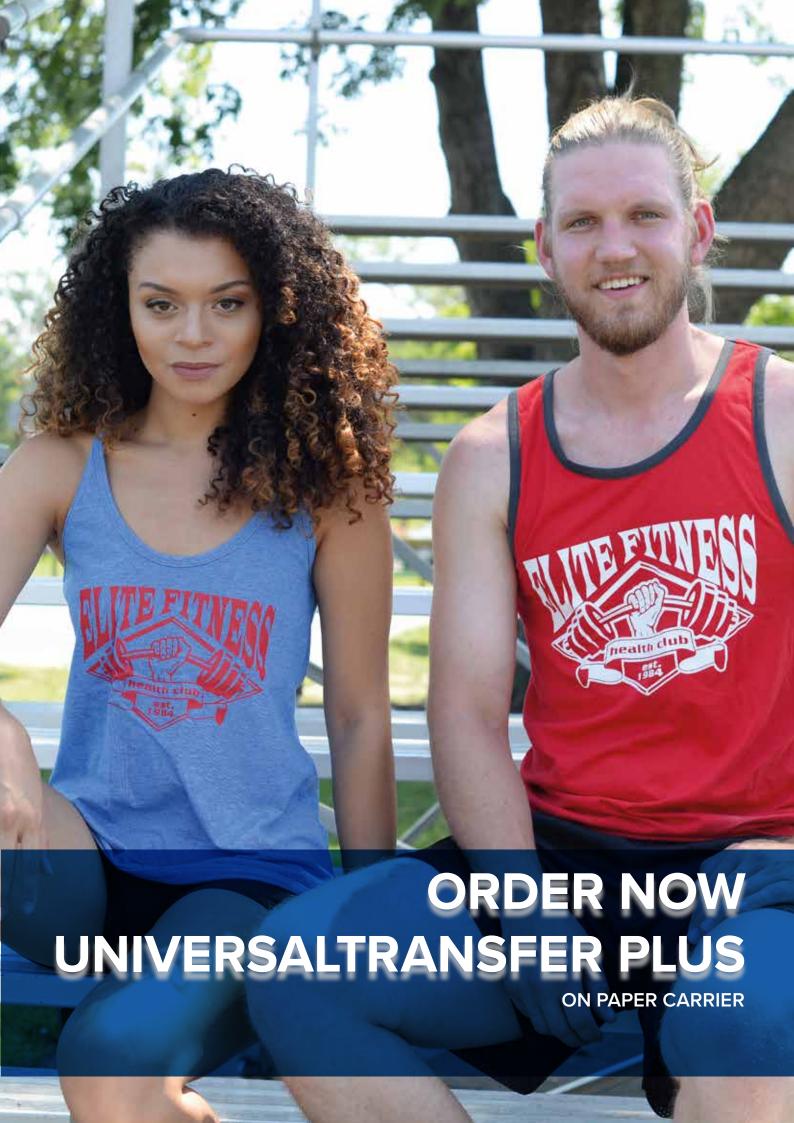

#### UNIVERSALTRANSFER PLUS

SINGLE COLOR FOR LARGE QUANTITIES | PAPER CARRIER

SCREEN PRINTED HEAT TRANSFERS

# FOR UNIVERSALTRANSFER PLUS

**ON PAPER CARRIER** 

ATTRACTIVE PRICES
WITH LARGE QUANTITIES

SOFT, MATT FINISH

SOLID COLORS
WITH PERFECT COLOR ACCURACY

#### SOLID COLORS WITH A SATIN FINISH

Custom screen printed transfers are an effective, high quality, and affordable way to apply your design to garments.

They are suitable for printing on numerous textiles. Plastisol transfers are characterized by high opacity, best wash resistance and rich colors and are an excellent choice for almost any job!

The best printing method for 1 color logos that require Pantone® PMS colors.