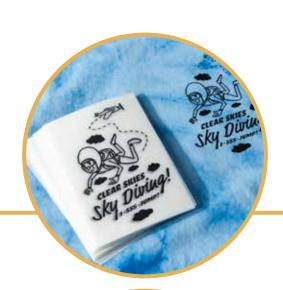

#### **4C TRANSFER**

UltraColor® PRO Transfer UltraColor® Transfer

For **higher quantities** of photorealistic motifs and designs with color gradients

Ideal for band merchandise,
 promotional items for trade fairs
 company events, graduation T-shirts, ...

#### **PHOTOREALISTIC & HOT PEEL FOR LARGE QUANTITIES**

DIGITAL SCREEN PRINT TRANSFERS

#### WATER-BASED TECHNOLOGY FOR PHOTOREALISTIC TEXTILE PRINTS

This digital screen print transfer is a hybrid full color transfer, the digitally printed design is combined with a screen print backing. UltraColor® PRO transfers offer a clean edge, full color printing and a soft touch.

UltraColor® PRO is especially worthwhile if you need high quantities of large designs. Choose UltraColor® PRO now to transfer virtually any design to almost any textile!

If needed, prints can also be made with a subli-blocker.\*

#### **PHOTOREALISTIC DETAILS**

VIVID COLORS THAT STAY

COST-EFFECTIVE FOR HIGH QUANTITIES

#### COLORFUL MOTIFS AND PHOTOGRAPHIC IMAGES

The best printing solution for complex and photorealistic motifs.

Manufactured using the latest water-based technology.

And the most economical when the number of colors is more than 5 in one design.