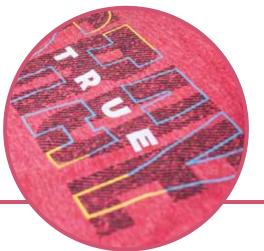

### INKTRA®

IDEAL FOR WORKING WITH PROPLACE IQ® THANKS TO FOIL CARRIER

EXACT COLOR TONES
FOR THE CREATION OF LOGOS

ALSO WITH SUBLISTOP FOR SPORTSWEAR

#### **INEXPENSIVE, PREMIUM QUALITY SCREEN PRINT TRANSFERS**

InkTra® screen printed transfers are the perfect solution for companies that want to produce quickly, cost-effectively and to a high standard. Producing as a plastisol transfer not only guarantees vibrant and long-lasting colors, but also allows you to have up to 5 colors in one design. We can also produce any order as an InkTra® Sublistop to enable printing on sublimation dyed polyester. Use STAHLS' screen printing options now for all orders with few colors and high order quantities!