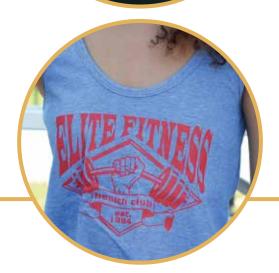

#### SCREEN PRINTED

InkTra<sup>®</sup> Universaltransfer Plus

Screen printed transfers are made using plastisol on a special carrier or backing paper instead of a garment printed. When used properly, screen printed transfers will last the entire lifespan of garment.

# FOR UNIVERSALTRANSFER PLUS

**ON PAPER CARRIER** 

ATTRACTIVE PRICES
WITH LARGE QUANTITIES

SOFT, MATT FINISH

SOLID COLORS
WITH PERFECT COLOR ACCURACY

#### SOLID COLORS WITH A SATIN FINISH

Custom screen printed transfers are an effective, high quality, and affordable way to apply your design to garments.

They are suitable for printing on numerous textiles. Plastisol transfers are characterized by high opacity, best wash resistance and rich colors and are an excellent choice for almost any job!

The best printing method for 1 color logos that require Pantone® PMS colors.