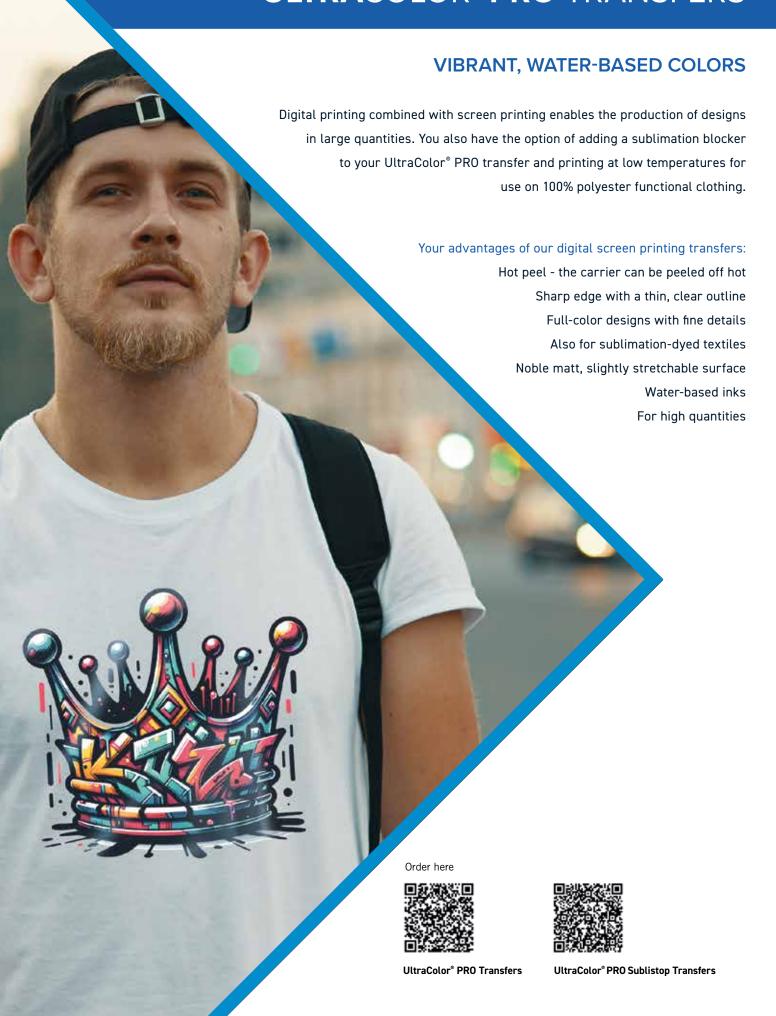

### **ULTRA**COLOR® **PRO** TRANSFERS

# FOR ULTRACOLOR PROTECTION TRANSFERS

4C PRINTING - VIBRANT WATER-BASED COLORS

**CAN BE PRINTED AT 125°C** 

HOT PEEL NO WAITING TIME

#### WATER-BASED TECHNOLOGY FOR PHOTOREALISTIC TEXTILE PRINTS

This digital screen print transfer is a hybrid full color transfer, the digitally printed design is combined with a screen print backing. UltraColor® PRO transfers offer a clean edge, full color printing and a soft touch.

UltraColor® PRO is especially worthwhile if you need high quantities of large designs. Choose UltraColor® PRO now to transfer virtually any design to almost any textile!

If needed, prints can also be made with a subli-blocker.\*