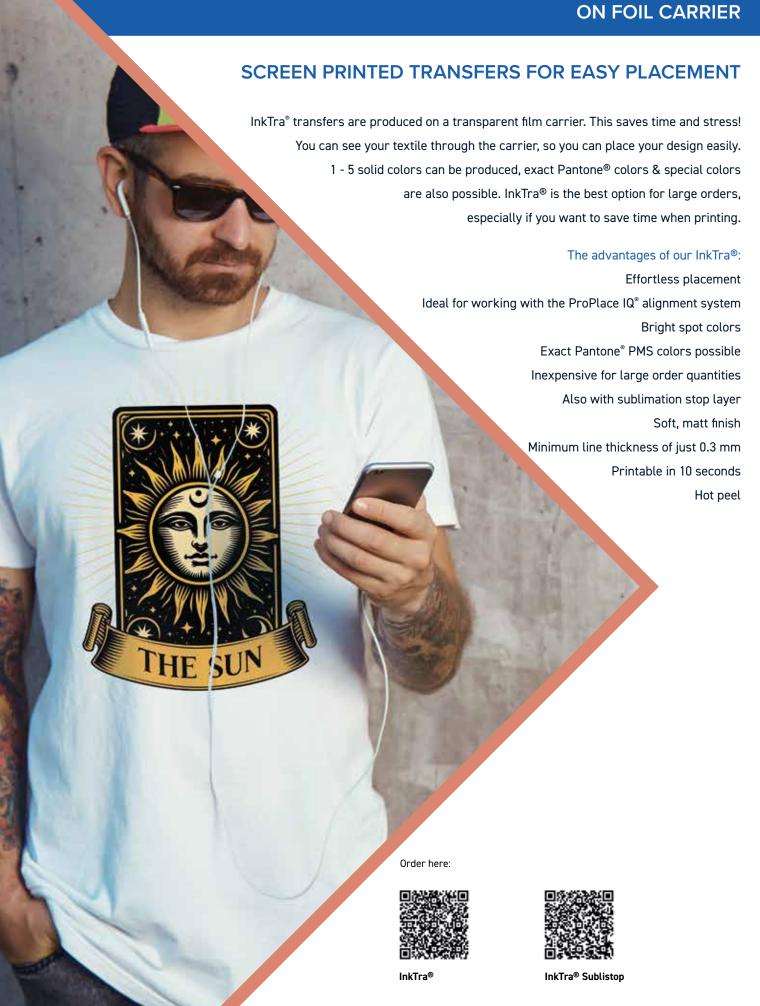

### INKTRA®

IDEAL FOR WORKING WITH PROPLACE IQ® THANKS TO FOIL CARRIER

EXACT COLOR TONES
FOR THE CREATION OF LOGOS

ALSO WITH SUBLISTOP FOR SPORTSWEAR

#### **INEXPENSIVE, PREMIUM QUALITY SCREEN PRINT TRANSFERS**

InkTra® screen printed transfers are the perfect solution for companies that want to produce quickly, cost-effectively and to a high standard. Producing as a plastisol transfer not only guarantees vibrant and long-lasting colors, but also allows you to have up to 5 colors in one design. We can also produce any order as an InkTra® Sublistop to enable printing on sublimation dyed polyester. Use STAHLS' screen printing options now for all orders with few colors and high order quantities!

#### **CHARACTERISTICS**

- Stretchable and elastic, no cracking
- Soft surface structure
- Strong solid colors on foil carrier
- Special colors gold, silver and neon
- ▶ Hot Peel, print in only 10 seconds
- ▶ Washable up to 60° C
- InkTra®: Cotton,
  Cotton/polyester blended fabric,
  non-sublimation dyed polyester, nylon
- ► InkTra® Sublistop: sublimation-dyed polyester