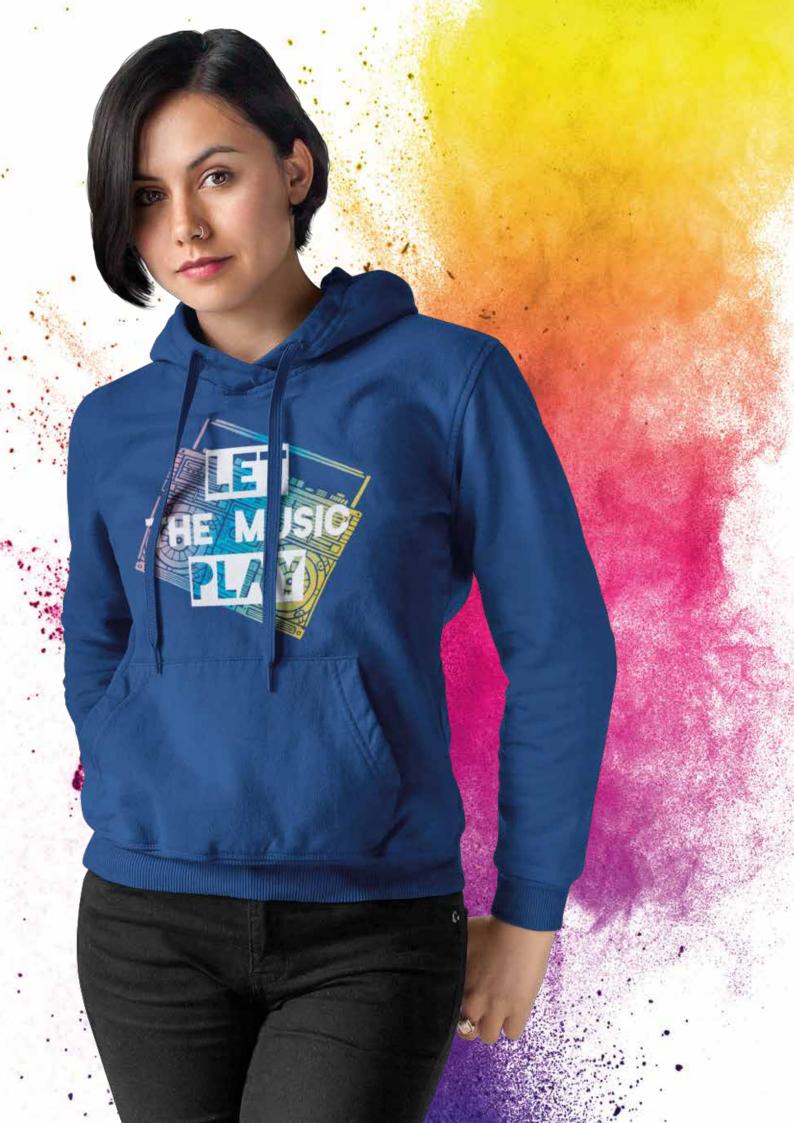

### **WITH OUR TRANSFERS ...**

... you can accept any order! Any design, any color, even complex color transitions are possible.

Endless possibilities without large investments or production areas. You can even earn money with our transfers from home. All you need is a heat press: Simply place the textile of your choice, position the transfer on it and print! The result: a high-quality, wash-resistant textile print in vibrant colors. With transfers, you can print on T-shirts, hoodies, pants, shoes, bags, bottle coolers and much more! Discover the diversity of STAHLS' transfers and start printing on a wide range of products today.

#### **4C TRANSFER**

UltraColor® PRO Transfer UltraColor® Transfer

For **higher quantities** of photorealistic motifs and designs with color gradients

Ideal for band merchandise,
 promotional items for trade fairs
 company events, graduation T-shirts, ...