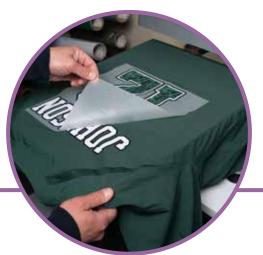

### **WITH OUR TRANSFERS ...**

... you can accept any order! Any design, any color, even complex color transitions are possible.

Endless possibilities without large investments or production areas. You can even earn money with our transfers from home. All you need is a heat press: Simply place the textile of your choice, position the transfer on it and print! The result: a high-quality, wash-resistant textile print in vibrant colors. With transfers, you can print on T-shirts, hoodies, pants, shoes, bags, bottle coolers and much more! Discover the diversity of STAHLS' transfers and start printing on a wide range of products today.

### **NO MESS - JUST PRESS & PROFIT**

In the transfer printing process, your motifs are printed onto a carrier using special inks. This transfer can be applied to any heat-resistant textile/fabric. The usual applications include Full front prints, chest prints, hooded sleeves, neck labels, caps, pocket prints and much more.

Transfer printing is an easy and affordable way to profitably finish garments without having to make a huge investment beforehand. All you need is a heat press.

Ready? Then get started now and upload your design to www.transfer.stahlseurope.de!