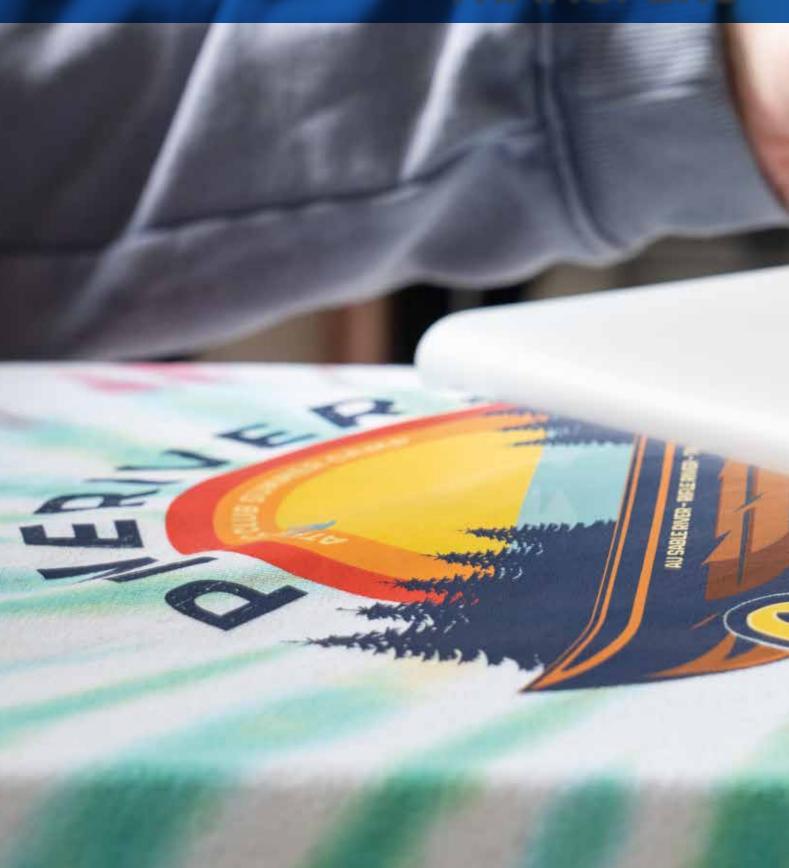

### **NO MESS - JUST PRESS & PROFIT**

In the transfer printing process, your motifs are printed onto a carrier using special inks. This transfer can be applied to any heat-resistant textile/fabric. The usual applications include Full front prints, chest prints, hooded sleeves, neck labels, caps, pocket prints and much more.

Transfer printing is an easy and affordable way to profitably finish garments without having to make a huge investment beforehand. All you need is a heat press.

Ready? Then get started now and upload your design to www.transfer.stahlseurope.de!