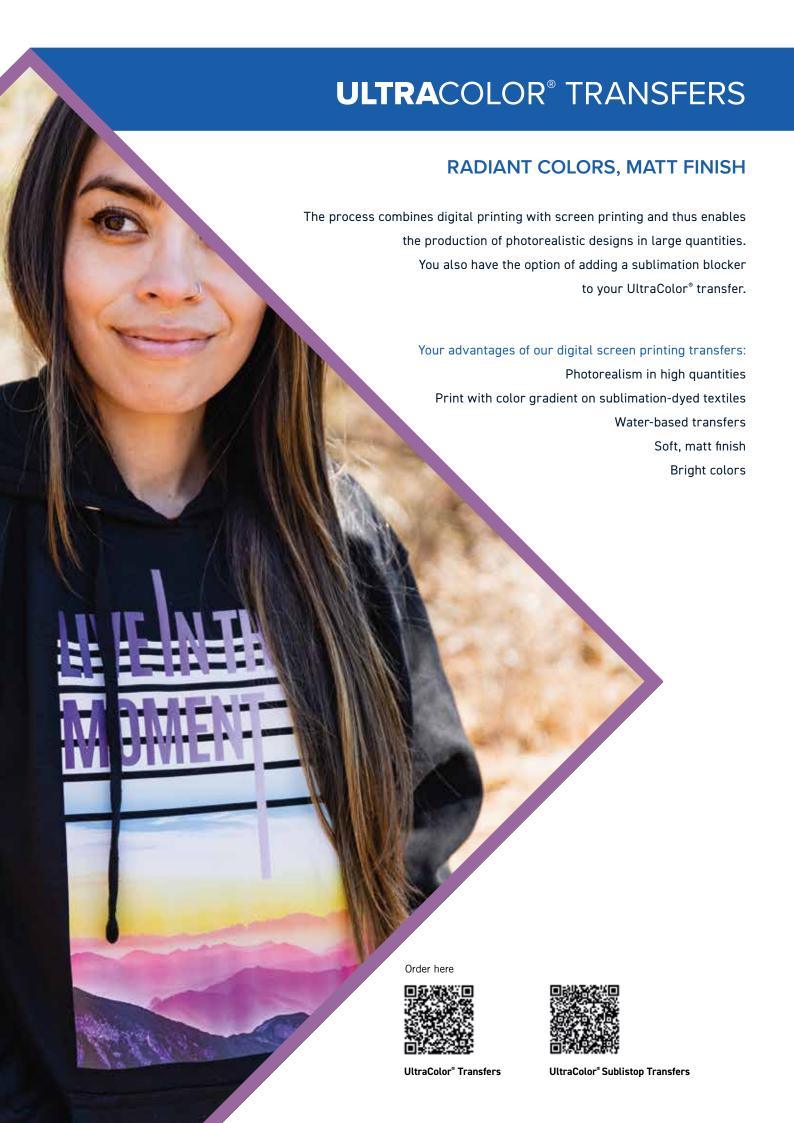

#### **ULTRACOLOR® TRANSFER**

PHOTOREALISTIC FOR LARGE QUANTITIES

**DIGITAL SCREEN PRINT TRANSFERS** 

#### WATER-BASED TECHNOLOGY FOR PHOTOREALISTIC TEXTILE PRINTS

This digital screen print transfer is a hybrid full color transfer, the digitally printed design is combined with a screen print backing. UltraColor® PRO transfers offer a clean edge, full color printing and a soft touch.

#### COLORFUL MOTIFS AND PHOTOGRAPHIC IMAGES

The best printing solution for complex and photorealistic motifs.

Manufactured using the latest water-based technology.

And the most economical when the number of colors is more than 5 in one design.