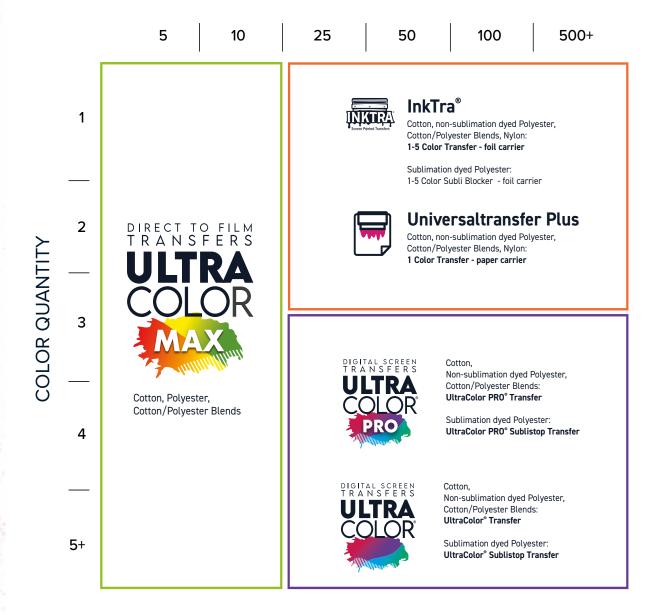

#### SCREEN PRINTED

InkTra<sup>®</sup> Universaltransfer Plus

Screen printed transfers are made using plastisol on a special carrier or backing paper instead of a garment printed. When used properly, screen printed transfers will last the entire lifespan of garment.

#### DIRECT TO FILM

**UltraColor® MAX** Transfer

DTF transfer of the highest quality.
Designed for **small quantities**. For example: Hoodie printed with name and photo and all uniquely personalized items.

### YOU HAVE THE CHOICE ...

#### **APPAREL QUANTITY**